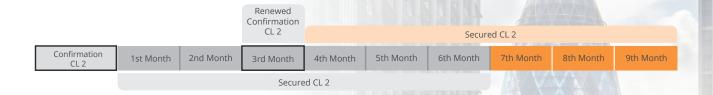

#### **Confirming and securing of a Career Level**

If a Marketer has generated the required number of Career Points for a specific Career Level within a Production Month, the Career Level is automatically confirmed.

If a Marketer confirms a Career Level, it is subsequently secured for the next 6 Production Months. If the Marketer fails to confirm the Career Level again within these 6 Production Months, the Career Level below is secured for a further 6 Production Months.