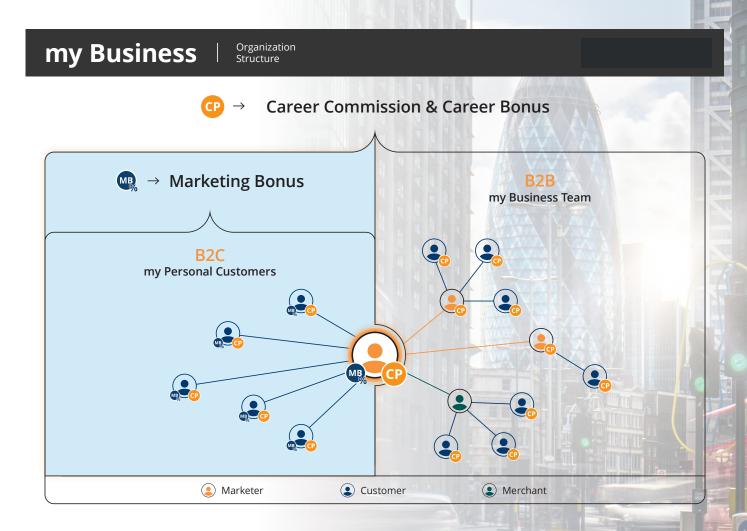

## 2. The Business of a Marketer

Through the acquisition of new customers, Loyalty Merchants and Marketers, a Marketer builds his so-called "Organization".

#### Personal Customers:

A Marketer's (personal) customers are members of the Benefit Program within the Marketer's Organization (until the next Marketer), who have not signed a Lyconet Marketing Agreement and are therefore not Marketers themselves.

#### **Business Team:**

A Marketer's Business Team includes all Marketers and Loyalty Merchants (Merchant) within his Organization.

The Organization of a Marketer consists of all Marketers, Loyalty Merchants or customers who can be attributed to him, as well as their recommendations.

For the marketing and mediation activities of the Marketers in his Organization, the Marketer also receives earnings based on the purchases and/or orders made.

## 4. Earnings based on the purchasing volume/ Marketing Bonus

Every Marketer receives earnings which are based on their (personal) customers' purchasing volume:

As compensation for his marketing and mediation activities, a Marketer benefits from all purchases and orders that his customers make at myWorld and Loyalty Merchants. For these purchases and orders, he receives a Marketing Bonus once per Production Month. This Marketing Bonus generally amounts to up to 1% of the customer's purchasing volume. For specified, designated products, however, a set Marketing Bonus may also apply.

## 5. Earnings based on the Career Point volume/ Career Bonus & Career Commission

Every Marketer receives earnings which are based on his entire Organization's purchasing volume:

The basis for these earnings are the so-called Career Points. These are generated as soon as purchases within the Benefit Program are made in the Marketer's Organization. The number of Career Points granted for purchases at myWorld or at the respective Loyalty Merchant can be seen after logging in at www.lyconet.com and depends on the conditions that myWorld has agreed with the selected Loyalty Merchant or that myWorld offers for its own products, travel and services.