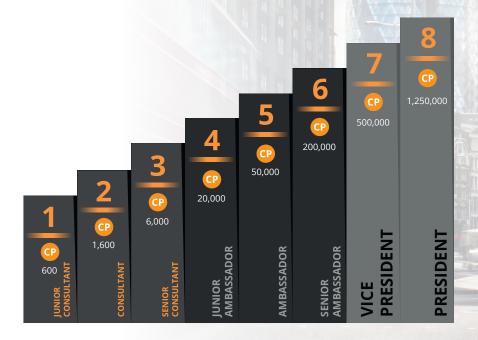

#### **Requirement 1:**

Together with his Organization, the Marketer must generate the total number of Career Points needed (as demonstrated in the following table) for the specific Career Level in the given Production Month. All Career Points generated within the Production Month will be counted.

| Require      | Requirement 1                       |  |  |  |  |  |  |  |  |  |
|--------------|-------------------------------------|--|--|--|--|--|--|--|--|--|
| Career Level | Total<br>number of<br>Career Points |  |  |  |  |  |  |  |  |  |
|              |                                     |  |  |  |  |  |  |  |  |  |
| 1            | 600                                 |  |  |  |  |  |  |  |  |  |
| 2            | 1,600                               |  |  |  |  |  |  |  |  |  |
| 3            | 6,000                               |  |  |  |  |  |  |  |  |  |
| 4            | 20,000                              |  |  |  |  |  |  |  |  |  |
| 5            | 50,000                              |  |  |  |  |  |  |  |  |  |
| 6            | 200,000                             |  |  |  |  |  |  |  |  |  |
| 7            | 500,000                             |  |  |  |  |  |  |  |  |  |
| 8            | 1,250,000                           |  |  |  |  |  |  |  |  |  |

| Career Bonus per Career Level |              |              |               |               |                |                |                |                  |  |  |  |  |
|-------------------------------|--------------|--------------|---------------|---------------|----------------|----------------|----------------|------------------|--|--|--|--|
| Career Level                  | 1            | 2            | 3             | 4             | 5              | 6              | 7              | 8                |  |  |  |  |
| Career<br>Bonus               | THB<br>2,000 | THB<br>8,000 | THB<br>20,000 | THB<br>48,000 | THB<br>120,000 | THB<br>320,000 | THB<br>800,000 | THB<br>2,000,000 |  |  |  |  |

|                                             | Career Commission per Career Level |            |            |            |            |            |            |            |  |  |  |  |  |
|---------------------------------------------|------------------------------------|------------|------------|------------|------------|------------|------------|------------|--|--|--|--|--|
| Career Level                                | 1                                  | 2          | 3          | 4          | 5          | 6          | 7          | 8          |  |  |  |  |  |
| Career<br>Commission<br>per Career<br>Point | THB<br>1.0                         | THB<br>1.3 | THB<br>1.5 | THB<br>1.7 | THB<br>1.9 | THB<br>2.1 | THB<br>2.3 | THB<br>2.5 |  |  |  |  |  |