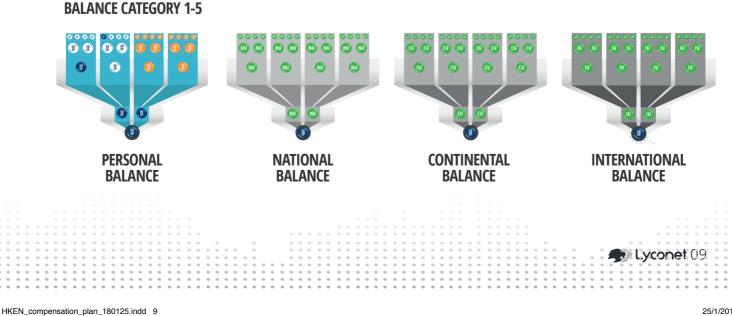

### → BALANCE CATEGORIES AND THE PERSONAL, NATIONAL, CONTINENTAL, AND INTERNATIONAL BALANCE

The Balance Program is broken down into Balance Categories 1 - 5, as well as into the Personal, National, Continental, and International Balance.

#### **PERSONAL BALANCE:**

Personal Units, Customer Units, Units from all of the Marketer's Coaching Levels from the Lifeline, and Transfer Units are booked under the Personal Balance

#### **NATIONAL BALANCE:**

The national Bonus Units of all the Marketers from one country, as well as the Transfer Units will be booked here. Through national collaboration, Marketers can benefit from the whole of the shopping volume in their country.

#### **CONTINENTAL BALANCE:**

The continental Bonus Units of all Marketers from one continent, as well as Transfer Units will be booked here. Through continental collaboration, Marketers can benefit from the whole of the continental shopping volume.

#### **INTERNATIONAL BALANCE:**

The international Bonus Units of all Marketers from every country, as well as Transfer Units will be booked here. Through international collaboration, Marketers can benefit from the whole of the international shopping volume.