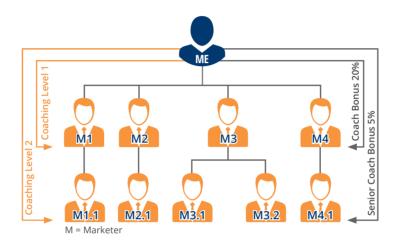

A Marketer's Units in Coaching Level 1 (i.e. the Marketer is the Coach) are generated from Shopping Points obtained from personal purchases and/or orders made by the Marketer in Coaching Level 1, as well as purchases and/ or orders made by his Customers.

M = Marketer

A Marketer's Units in Coaching Level 2 (i.e. the Marketer is a Senior Coach) or lower are generated from Shopping Points obtained from personal purchases and/or orders of the Marketer in Coaching Level 2 or lower, as well as from purchases and/or orders made by his Customers.

A Marketer's Units outside the Lifeline are generated from Shopping Points obtained from personal purchases and/or orders made by the Marketer outside the Lifeline, as well as purchases and/or orders made by his Customers.