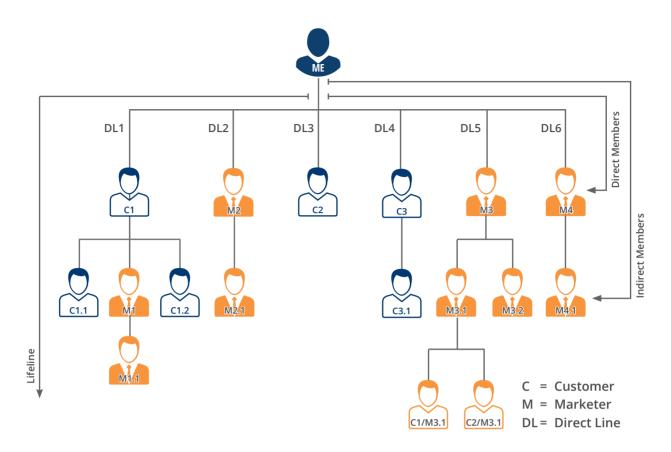

### **CASHBACK WORLD CUSTOMER**

A Marketer's Cashback World Customer is regarded as being his customer, but only as far as the next Marketer in his lifeline. A Customer has not signed the Lyconet Agreement and therefore is not a Marketer himself. Looking at the chart above, "C1", "C1.1", "C1.2", "C2", "C3" and "C3.1" are all Customers under the Marketer ("Me"). Consequent-ly, "C1/M3.1" and "C2/M3.1" are Customers under Marketer "M3.1".

## → BALANCE PROGRAM

For the Balance Program, the Shopping Points evaluated from the Marketer's entire Shopping Network (this means those from his entire lifeline - see graphic image on page 3 - and also from his own purchases and/or orders) will be converted into Units and credited on a weekly basis, and booked into the Balance Program. Weekly Benefits can be generated for the Marketer through the booked Units.

Customer Units are generated through the accumulation of Shopping Points from purchases and orders made by Cashback World Customers in the Marketer's Lifeline (but only as far as the next Marketer in his lifeline).

A Marketer's Units in Coaching Level 1 (i.e. the Marketer is the Coach) are generated from Shopping Points obtained from personal purchases and/or orders made by the Marketer in Coaching Level 1, as well as purchases and/ or orders made by his Customers.

M = Marketer

A Marketer's Units in Coaching Level 2 (i.e. the Marketer is a Senior Coach) or lower are generated from Shopping Points obtained from personal purchases and/or orders of the Marketer in Coaching Level 2 or lower, as well as from purchases and/or orders made by his Customers.

A Marketer's Units outside the Lifeline are generated from Shopping Points obtained from personal purchases and/or orders made by the Marketer outside the Lifeline, as well as purchases and/or orders made by his Customers.