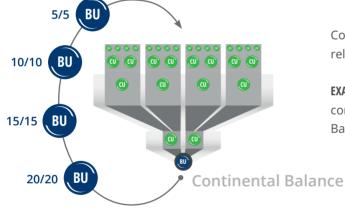

Bonus Units will be calculated weekly based on the Units booked within the calculation period and will be made available to the Marketer for the duration of the Lyconet Agreement. The Marketer can receive Bonus Units resulting from the following types of Units:

Prerequisite: Benefits Entitlement

Booking: National Balance Continental Balance International Balance

A Marketer is eligible for Bonus Units if his booked Personal Unit, Bonus Unit, or Transfer Unit has the pre-defined number of booked Units following it (left / right). The following table and graphics provide an overview of the number of required following Units, which is identical in each Balance Category, as well as the resulting Bonus Units and their booking:

#### BOOKING OF BONUS UNITS GENERATED FROM UNITS BOOKED IN THE PERSONAL BALANCE.

| Every booked Unit in the<br>Personal Balance with<br>the pre-defined number | 5 / 5<br>Left / Right | 10 / 10<br>Left / Right | 15 / 15<br>Left / Right | 20 / 20<br>Left / Right |
|-----------------------------------------------------------------------------|-----------------------|-------------------------|-------------------------|-------------------------|
| of following Units (Left /                                                  | Bonus Unit:           | Bonus Unit:             | Bonus Unit:             | Bonus Unit:             |
| Right).                                                                     | National Balance      | Continental Balance     | International Balance   | National Balance        |