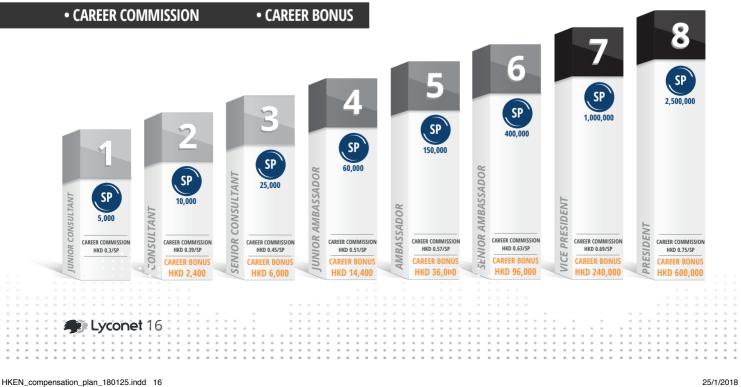

## → CAREER PROGRAM

For the Career Program, the evaluated Shopping Points from the Marketer's entire Shopping Network (this means those from his entire lifeline, and also from his own purchases and/or orders) will be evaluated and credited monthly in the Career Program. This generates monthly Benefits for the Marketer.

## → BENEFITS ENTITLEMENT

The Marketer must have achieved Benefits Entitlement in order to receive any Benefits under the Lyconet Marketing Program. To be entitled to receive Benefits, the Marketer must have accumulated 50 Shopping Points in the current week plus the 5 previous consecutive weeks. This includes Shopping Points generated by the Marketer's Customers (ie Members of Cashback World), by the Marketer's own fully paid purchases (provided he has accepted the General Terms and Conditions for Members of Cashback World), and/or by any Discount Vouchers that he has purchased.

If the Marketer receives 50 SP by meeting the above criteria, he is entitled to receive Benefits for the current week + 5 further consecutive weeks.