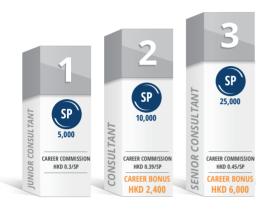

## → CAREER PROGRAM

For the Career Program, the evaluated Shopping Points from the Marketer's entire Shopping Network (this means those from his entire lifeline, and also from his own purchases and/or orders) will be evaluated and credited monthly in the Career Program. This generates monthly Benefits for the Marketer.

## → BENEFITS ENTITLEMENT

The Marketer must have achieved Benefits Entitlement in order to receive any Benefits under the Lyconet Marketing Program. To be entitled to receive Benefits, the Marketer must have accumulated 50 Shopping Points in the current week plus the 5 previous consecutive weeks. This includes Shopping Points generated by the Marketer's Customers (ie Members of Cashback World), by the Marketer's own fully paid purchases (provided he has accepted the General Terms and Conditions for Members of Cashback World), and/or by any Discount Vouchers that he has purchased.

If the Marketer receives 50 SP by meeting the above criteria, he is entitled to receive Benefits for the current week + 5 further consecutive weeks.