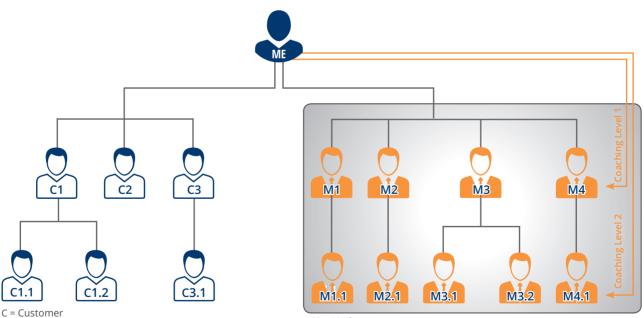

### **CASHBACK WORLD CUSTOMER**

A Marketer's Cashback World Customer is regarded as being his customer, but only as far as the next Marketer in his lifeline. A Customer has not signed the Lyconet Agreement and therefore is not a Marketer himself. Looking at the chart above, "C1", "C1.1", "C1.2", "C2", "C3" and "C3.1" are all Customers under the Marketer ("Me"). Consequent-ly, "C1/M3.1" and "C2/M3.1" are Customers under Marketer "M3.1".

A Marketer's Units in Coaching Level 1 (i.e. the Marketer is the Coach) are generated from Shopping Points obtained from personal purchases and/or orders made by the Marketer in Coaching Level 1, as well as purchases and/ or orders made by his Customers.

M = Marketer

A Marketer's Units in Coaching Level 2 (i.e. the Marketer is a Senior Coach) or lower are generated from Shopping Points obtained from personal purchases and/or orders of the Marketer in Coaching Level 2 or lower, as well as from purchases and/or orders made by his Customers.

A Marketer's Units outside the Lifeline are generated from Shopping Points obtained from personal purchases and/or orders made by the Marketer outside the Lifeline, as well as purchases and/or orders made by his Customers.