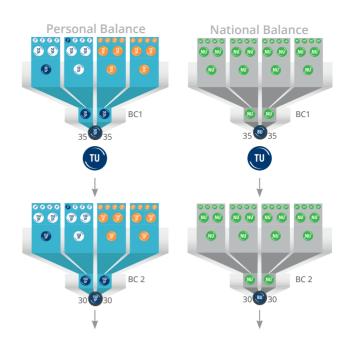

#### **PERSONAL BALANCE:**

Personal Units, Customer Units, Units from all of the Marketer's Coaching Levels from the Lifeline, and Transfer Units are booked under the Personal Balance

#### **NATIONAL BALANCE:**

The national Bonus Units of all the Marketers from one country, as well as the Transfer Units will be booked here. Through national collaboration, Marketers can benefit from the whole of the shopping volume in their country.

#### **CONTINENTAL BALANCE:**

The continental Bonus Units of all Marketers from one continent, as well as Transfer Units will be booked here. Through continental collaboration, Marketers can benefit from the whole of the continental shopping volume.

#### **INTERNATIONAL BALANCE:**

The international Bonus Units of all Marketers from every country, as well as Transfer Units will be booked here. Through international collaboration, Marketers can benefit from the whole of the international shopping volume.