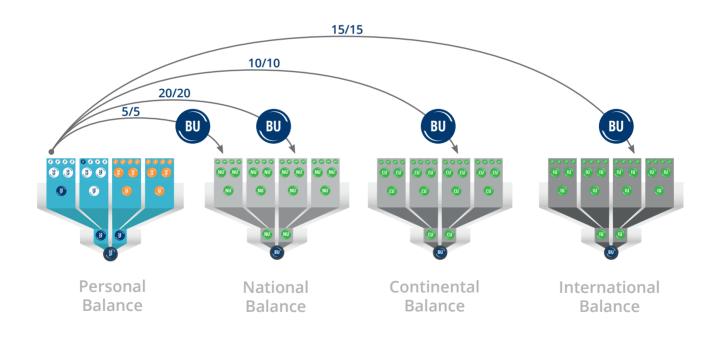

### → BALANCE CATEGORIES AND THE PERSONAL, NATIONAL, CONTINENTAL, AND INTERNATIONAL BALANCE

The Balance Program is broken down into Balance Categories 1 - 5, as well as into the Personal, National, Continental, and International Balance.

#### **PERSONAL BALANCE:**

Personal Units, Customer Units, Units from all of the Marketer's Coaching Levels from the Lifeline, and Transfer Units are booked under the Personal Balance

#### **NATIONAL BALANCE:**

The national Bonus Units of all the Marketers from one country, as well as the Transfer Units will be booked here. Through national collaboration, Marketers can benefit from the whole of the shopping volume in their country.

#### **CONTINENTAL BALANCE:**

The continental Bonus Units of all Marketers from one continent, as well as Transfer Units will be booked here. Through continental collaboration, Marketers can benefit from the whole of the continental shopping volume.

#### **INTERNATIONAL BALANCE:**

The international Bonus Units of all Marketers from every country, as well as Transfer Units will be booked here. Through international collaboration, Marketers can benefit from the whole of the international shopping volume.

#### BOOKING OF BONUS UNITS GENERATED FROM UNITS BOOKED IN THE PERSONAL BALANCE.

| Every booked Unit in the<br>Personal Balance with<br>the pre-defined number | 5 / 5<br>Left / Right | 10 / 10<br>Left / Right | 15 / 15<br>Left / Right | 20 / 20<br>Left / Right |
|-----------------------------------------------------------------------------|-----------------------|-------------------------|-------------------------|-------------------------|
| of following Units (Left /                                                  | Bonus Unit:           | Bonus Unit:             | Bonus Unit:             | Bonus Unit:             |
| Right).                                                                     | National Balance      | Continental Balance     | International Balance   | National Balance        |