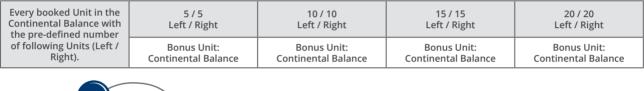

#### BOOKING OF BONUS UNITS GENERATED FROM UNITS BOOKED IN THE CONTINENTAL BALANCE.

Continental Bonus Units will be booked into the relevant Continental Balance from left to right.

**EXAMPLE**: If the Lyconet Marketer has a Thai ID, his continental Bonus Units will be booked in the Asian Balance.