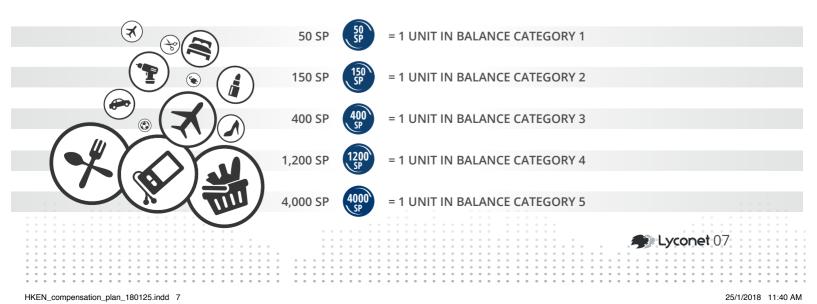

## $\bigcirc$ TYPES OF UNITS:

The various types of Units are based on the Shopping Points evaluated for the Balance Program.

Personal Units are generated using Shopping Points accumulated from the Marketer's own purchases and orders.

Bonus Units credited to the Balance Program are generated if a booked Unit (of any type) has the pre-defined number of booked Units following it (left / right)\*. Bonus Units are generated in Balance Categories 1 - 5 and will be made available to the Marketer for the duration of the Lyconet Agreement (see page 12 and 13).

Transfer Units credited to the Balance Program are generated if they have the pre-defined number of booked Units following them (left / right). Transfer Units are generated in Balance Categories 1 - 4 and will be made available to the Marketer in the next level of the Balance Category for the duration of the Lyconet Agreement (see page 14 and 15).