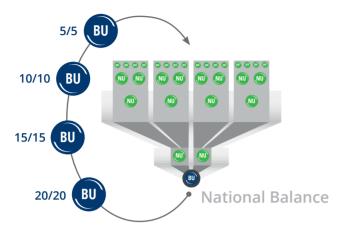

#### BOOKING OF BONUS UNITS GENERATED FROM UNITS BOOKED IN THE NATIONAL BALANCE.

| Every Unit booked in the<br>National Balance with<br>the pre-defined number | 5 / 5<br>Left / Right | 10 / 10<br>Left / Right | 15 / 15<br>Left / Right | 20 / 20<br>Left / Right |
|-----------------------------------------------------------------------------|-----------------------|-------------------------|-------------------------|-------------------------|
| of following Units (Left /                                                  | Bonus Unit:           | Bonus Unit:             | Bonus Unit:             | Bonus Unit:             |
| Right).                                                                     | National Balance      | National Balance        | National Balance        | National Balance        |

National Bonus Units will be booked into the relevant National Balance from left to right.

**EXAMPLE:** If the Lyconet Marketer has a UK ID, his Bonus Units will be booked in the UK Balance.